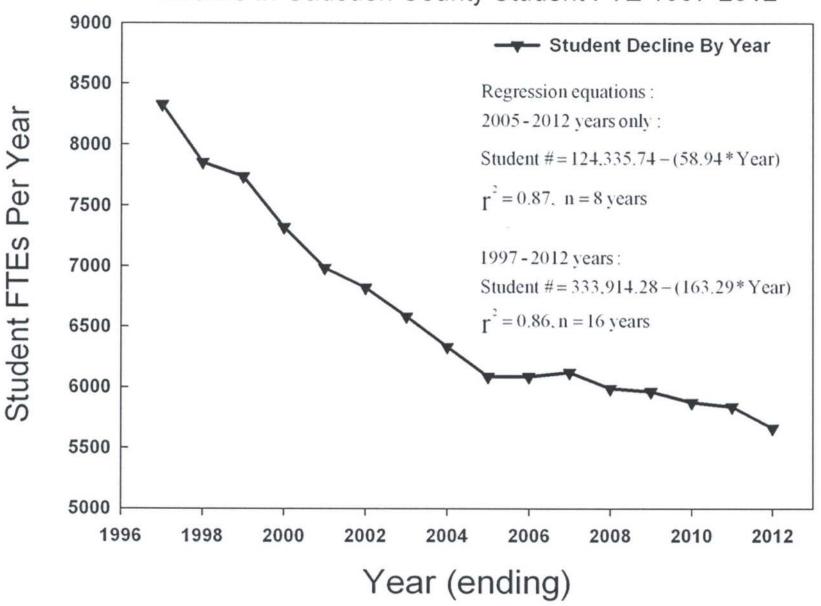

| 92.30      | 95.06      | 2.76           |
|               | TOTALS                   | 6,122.16   | 5,989.05   | 5,963.60   | 5,874.45   | 5,839.58   | 5,664.73   | (174.85)       |
|               |                          |            |            |            |            |            |            |                |
|               |                          |            |            |            |            |            |            |                |
|               |                          |            |            |            |            |            |            |                |
|               |                          |            |            |            |            |            |            |                |

## Decline In Gadsden County Student FTE 1997-2012



Subject: 2012 Property Tax

From: "Clay VanLandingham" <clayv.gadsdenpa@tds.net>

Date: 1/4/2012 4:45 PM

To: "'Arthur Lawson'" <ALawson@gadsdencountyfl.gov>, "'Antonio Jefferson'"

<ajefferson@mygretna.com>, <hmgr@mchsi.com>, <citymgr@fairpoint.net>, "'Jeff Price'"

<JPrice@gadsdencountyfl.gov>, <jmclean@myquincy.net>, "'Bonnie Wood'"

<woodb@mail.gcps.k12.fl.us>, "'Connie McLendon'" <conniem@gadsdenclerk.com>,

"'Nicholas Thomas" <nthomas@gadsdenclerk.com>

CC: "Mike Moore" <moorem.gadsdenpa@tds.net>

Just Some "FYI" for you and to get you thinking about your 2012 budget earlier than you normally do. Although we are still in our assessment process for the 2012 Tax Year, you can rest assured that your jurisdictions tax values will be less than last years and possibly even more than thes